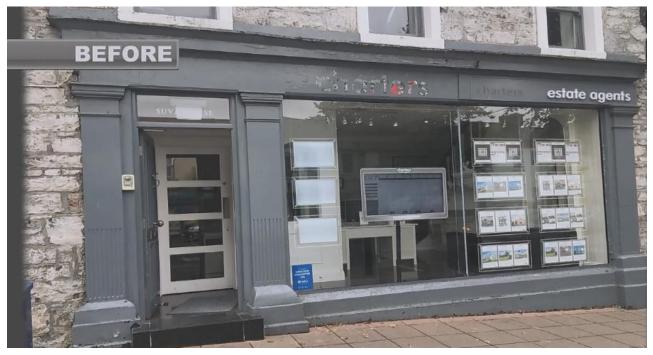

#### **Grant Relief and Payment**

Grants are available up to a maximum of €5,000 or:

- Up to 50% of eligible costs for painting / repairs
   Up to 75% of eligible costs for accessibility
   improvements
- Up to 75% of eligible costs for age friendly improvements

#### **Guidelines and Criteria**

- Retrospective applications for works already undertaken will not be accepted
- An itemised list and quotations must be provided for proposed work
- independently owned businesses

#### **How to Apply:**

Email <u>localenterprise@kildarecoco.ie</u> for application form