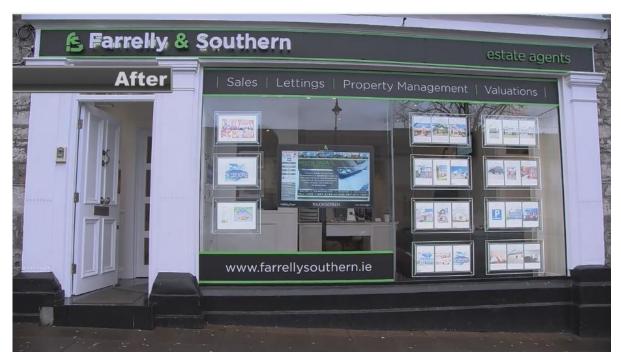

#### **Grant Relief and Payment**

Grants are available up to a maximum of €5,000 or:

- Up to 50% of eligible costs for painting / repairs
   Up to 75% of eligible costs for accessibility
   improvements
- Up to 75% of eligible costs for age friendly improvements

#### **Guidelines and Criteria**

- Retrospective applications for works already undertaken will not be accepted
- An itemised list and quotations must be provided for proposed work
- independently owned businesses

#### **How to Apply:**

Email <u>localenterprise@kildarecoco.ie</u> for application form